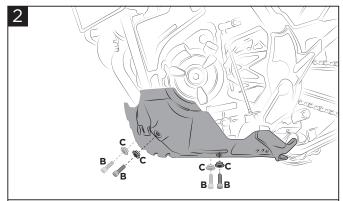

Secure the Acerbis skid plate (A) using the provided bushings (B) and screws (C).

Montare il sottomotore Acerbis (A) montandolo tramite boccole (B) e viti (C) in dotazione.