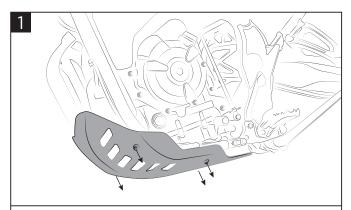

# **SKID PLATE TÉNÉRÉ 700** SOTTOMOTORF TÉNÉRÉ 700

ACERBIS PARTS

A- (1 PCS)

B - (4 PCS)

C - (4 PCS)

Remove the original skid plate by untightening the four screws. Rimuovere il sottomotore originale togliendo le 4 viti.