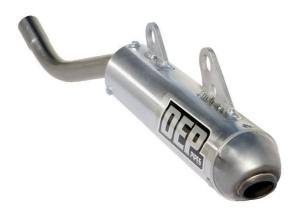

# **KX125 03-ON FS MX Shorty Silencer**

PRODUCT PART NUMBER: DEPK2119

## **Product Information**

Back by popular demand our 2 stroke shorty silencers are designed to fit OE and DEP front pipes. The silencers are manufactured with a polished aluminium outer canister and a mild steel internal perforated core, surrounded with a high temperature Eglass packing. All silencers have been designed as a performance enhancing product for optimum power increase, we advise this to be used with a DEP front pipe. Our silencers are easily repackable.